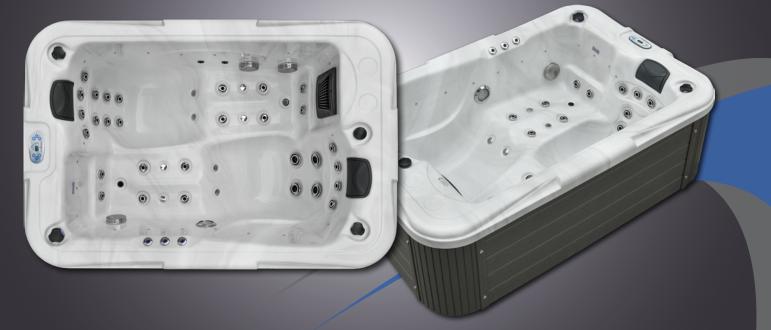

#### DETAILS

| Seats:                   | 0                     |
|--------------------------|-----------------------|
| Lounges:                 | 2                     |
| Water jets:              | 30                    |
| Airblower:               | included              |
| Air jets:                | 8                     |
| Jets total:              | 38                    |
| Feet massage:            | included              |
| Neck massage:            | included              |
| Isolation:               | Xtreme isolation      |
| Framework:               | Stainless steel frame |
| WPC paneling:            | included              |
| Controller:              | Balboa                |
| Control panel:           | TP600                 |
| Water pump:              | I x 3 HP I-level      |
| Circulation pump:        | included              |
| Ozonator:                | included              |
| Filter:                  | l 🗴 lamella filter    |
| Water drain:             | included              |
| Heating:                 | 3 KW Balboa           |
| Electrical Requirements: | 3 phases 16 Ampere,   |
|                          | 400 Volt              |

#### CABINET COLOR

SHELL COLOR

Dark Grey

Silver Marble