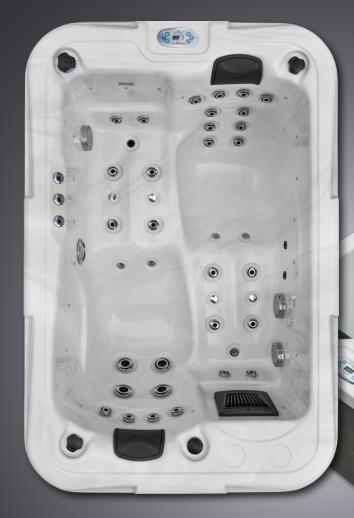

#### DETAILS

| Seats:                   | 0                     |
|--------------------------|-----------------------|
| Lounges:                 | 2                     |
| Water jets:              | 30                    |
| Airblower:               | included              |
| Air jets:                | 8                     |
| Jets total:              | 38                    |
| Feet massage:            | included              |
| Neck massage:            | included              |
| Isolation:               | Xtreme isolation      |
| Framework:               | Stainless steel frame |
| WPC paneling:            | included              |
| Controller:              | Balboa                |
| Control panel:           | TP600                 |
| Water pump:              | I x 3 HP I-level      |
| Circulation pump:        | included              |
| Ozonator:                | included              |
| Filter:                  | l 🗴 lamella filter    |
| Water drain:             | included              |
| Heating:                 | 3 KW Balboa           |
| Electrical Requirements: | 3 phases 16 Ampere,   |
|                          | 400 Volt              |