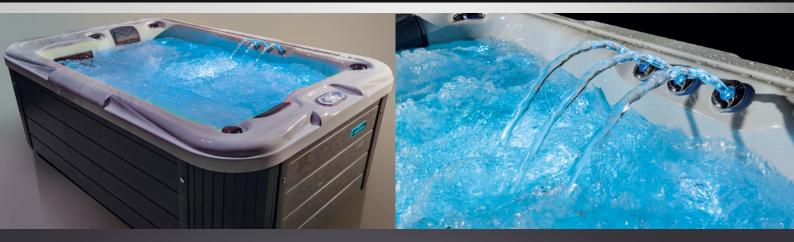

# WHIRLPOOL CHICAGO

**GOLD SERIES** MODEL AR221 210 X 140 X 74 cm

WATERWAVE SPAS®

www.waterwave-spas.com

### LED LIGHTING

210 x 140 x 74 cm

210 kg

680 L

890 kg Dark Grey Silver Marble LED underwater spotlight: LED waterline: Water fountains:

included included included